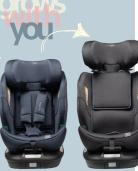

#### M.Rox

GROUP 0/3 UN R129/03 360 degree rotating car seat that ensures safety

GROUP 2/3 UN R129/03 I-Size car seat ensuring safe travels for children from approx. 4 to 12 years old.

## 1.ROX