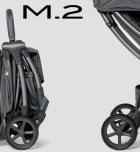

### M.2

A compact, lightweight urban stroller. Prefect for shopping and ideal when travelling.