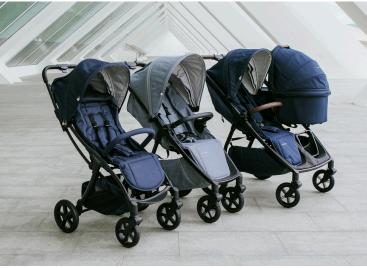

#### M.Twin x

Perfect for twins or two children of different ages. With car seat and carrycot options available

our strol lers

#### way facing, comfortable seat unit, a large shopping basket and luxurious carrycot.

Everything you need. With a very large, two-

rever sibles

and comfort for children from birth to approx. 12 vears old. M.Trek